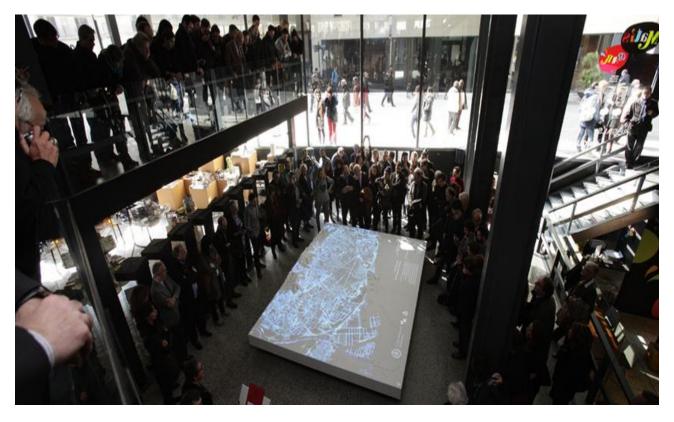

## Publicado:

The Architects' Association of Catalonia presents a new permanent installation on the City of Barcelona, which can be visited in the headquarters' lobby. This installation consists of a model of Barcelona, at 1/4,000 scale, on which audiovisual projections are screened through mapping technology, thus explaining different ideas and concepts about our city and its history.

This new installation has been inaugurated on February 20th with a visit by the Mayor of Barcelona, Xavier Trias, accompanied by the Association's Dean, Lluís Comerón.

'Model of Barcelona. Projections on the City' is intended to bring to the public different architectural and urban realities of Barcelona, and at the same time create debate about them. The model provides the opportunity to visualize all that the city is offering, captivate the audience and become a benchmark when it comes to the understanding of the urban and architectural evolution of the city.

## **Programme**

The installation opens with the screening of the audiovisual 'Building the Contemporary Barcelona'. This video shows the history and growth of the city, explaining the urban events that have helped it become one of the capitals of the world.