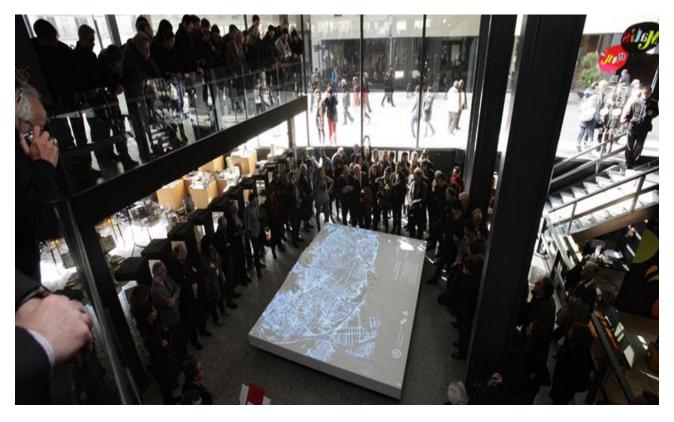

## Publicado:

The Architects' Association of Catalonia presents a new permanent installation on the City of Barcelona, which can be visited in the headquarters' lobby. This installation consists of a model of Barcelona, at 1/4,000 scale, on which audiovisual projections are screened through mapping technology, thus explaining different ideas and concepts about our city and its history.

This new installation has been inaugurated on February 20th with a visit by the Mayor of Barcelona, Xavier Trias, accompanied by the Association's Dean, Lluís Comerón.

'Model of Barcelona. Projections on the City' is intended to bring to the public different architectural and urban realities of Barcelona, and at the same time create debate about them. The model provides the opportunity to visualize all that the city is offering, captivate the audience and become a benchmark when it comes to the understanding of the urban and architectural evolution of the city.

The model has been built by the ETSAV-UPC Modelling Workshop. The installation has the support of EPSON.