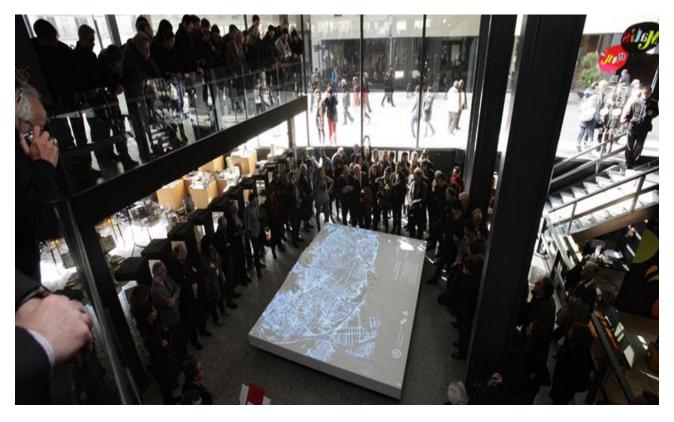

## **Published:**

The Architects' Association of Catalonia presents a new permanent installation on the City of Barcelona, which can be visited in the headquarters' lobby. This installation consists of a model of Barcelona, at 1/4,000 scale, on which audiovisual projections are screened through mapping technology, thus explaining different ideas and concepts about our city and its history.

This new installation has been inaugurated on February 20th with a visit by the Mayor of Barcelona, Xavier Trias, accompanied by the Association's Dean, Lluís Comerón.

'Model of Barcelona. Projections on the City' is intended to bring to the public different architectural and urban realities of Barcelona, and at the same time create debate about them. The model provides the opportunity to visualize all that the city is offering, captivate the audience and become a benchmark when it comes to the understanding of the urban and architectural evolution of the city.

# **Programme**

The installation opens with the screening of the audiovisual 'Building the Contemporary Barcelona'. This video shows the history and growth of the city, explaining the urban events that have helped it become one of the capitals of the world.