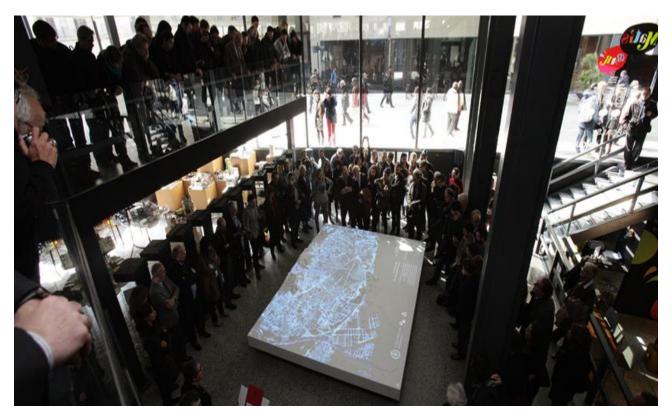

## Model of Barcelona: a new permanent installation [1]

© Col·legi d'Arquitectes de Catalunya (COAC)

Published:

16 February 2015

The Architects' Association of Catalonia presents a new permanent installation on the City of Barcelona, which can be visited in the headquarters' lobby. This installation consists of a model of Barcelona, at 1/4,000 scale, on which audiovisual projections are screened through mapping technology, thus explaining different ideas and concepts about our city and its history.

This new installation has been inaugurated on February 20th with a visit by the Mayor of Barcelona, Xavier Trias, accompanied by the Association's Dean, Lluís Comerón.

**'Model of Barcelona. Projections on the City'** is intended to bring to the public different architectural and urban realities of Barcelona, and at the same time create debate about them. The model provides the opportunity to visualize all that the city is offering, captivate the audience and become a benchmark when it comes to the understanding of the urban and architectural evolution of the city.

The model has been built by the ETSAV-UPC Modelling Workshop. The installation has the support of EPSON.