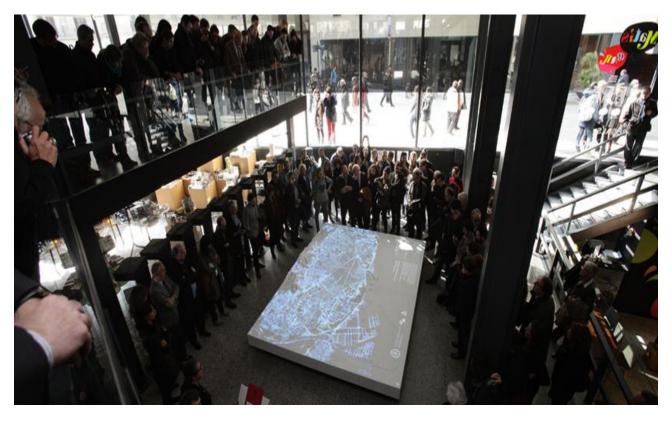

### **Publicat:**

The Architects' Association of Catalonia presents a new permanent installation on the City of Barcelona, which can be visited in the headquarters' lobby. This installation consists of a model of Barcelona, at 1/4,000 scale, on which audiovisual projections are screened through mapping technology, thus explaining different ideas and concepts about our city and its history.

This new installation has been inaugurated on February 20th with a visit by the Mayor of Barcelona, Xavier Trias, accompanied by the Association's Dean, Lluís Comerón.

'Model of Barcelona. Projections on the City' is intended to bring to the public different architectural and urban realities of Barcelona, and at the same time create debate about them. The model provides the opportunity to visualize all that the city is offering, captivate the audience and become a benchmark when it comes to the understanding of the urban and architectural evolution of the city.

The model has been built by the ETSAV-UPC Modelling Workshop. The installation has the support of EPSON.