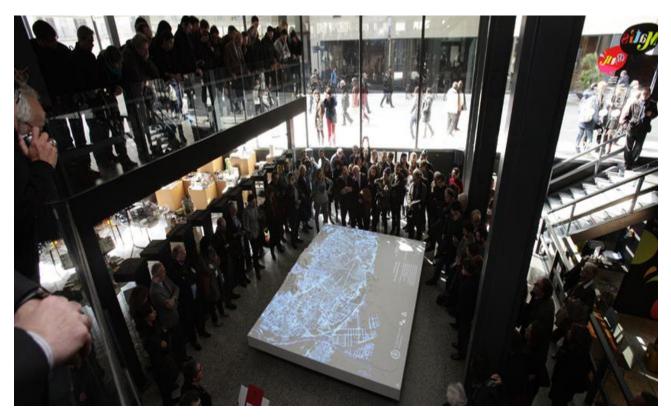

## Model of Barcelona: a new permanent installation [1]

© Col·legi d'Arquitectes de Catalunya (COAC)

**Publicat:** 

16 febrer 2015

The Architects' Association of Catalonia presents a new permanent installation on the City of Barcelona, which can be visited in the headquarters' lobby. This installation consists of a model of Barcelona, at 1/4,000 scale, on which audiovisual projections are screened through mapping technology, thus explaining different ideas and concepts about our city and its history.

This new installation has been inaugurated on February 20th with a visit by the Mayor of Barcelona, Xavier Trias, accompanied by the Association's Dean, Lluís Comerón.

**'Model of Barcelona. Projections on the City'** is intended to bring to the public different architectural and urban realities of Barcelona, and at the same time create debate about them. The model provides the opportunity to visualize all that the city is offering, captivate the audience and become a benchmark when it comes to the understanding of the urban and architectural evolution of the city.

## Programme

The installation opens with the screening of the audiovisual 'Building the Contemporary Barcelona'. This video shows the history and growth of the city, explaining the urban events that have helped it become one of the capitals of the world.